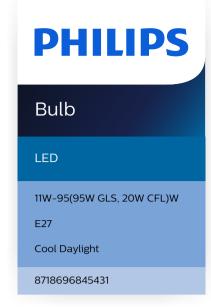

#### **Power consumption**

Power factor: >0.5Voltage: 220-240 VWattage: 11 W

· Wattage equivalent: 95 W

# **Light characteristics**

Color rendering index (CRI): 70
Color temperature: 6500 K
Nominal luminous flux: 1230 lm
Warm-up time to 60% light: instant full light

# **Bulb characteristics**

• Dimmable: No

· Intended use: Indoor

· Lamp shape: Non directional bulb

· Socket: E27

## Packaging dimensions and weight

EAN/UPC - product: 8718696845431

Net weight: 0.06 kgGross weight: 0.08 kgHeight: 10.7 cmLength: 6.1 cm

Width: 6.1 cm

 Material number (12NC): 929002299837

Issue date: 2024-02-04 Version: 0.514 © 2024 Signify Holding. All rights reserved. Signify does not give any representation or warranty as to the accuracy or completeness of the information included herein and shall not be liable for any action in reliance thereon. The information presented in this document is not intended as any commercial offer and does not form part of any quotation or contract, unless otherwise agreed by Signify. Philips and the Philips Shield Emblem are registered trademarks of Koninklijke Philips