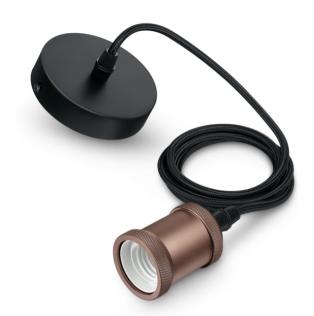

# Complete the vintage look

This Philips vintage cord combines a fabric wire and metal socket with matt finishing to bring a vintage vibe to your living space. Paired with a E27 LED bulb from the Philips vintage range to complete the look

### High quality material [Chord]

This beautiful fabric covered cord ensures your lamp hangs straight when installed. The matt satin finishing of the metal socket enhances the antique look of any bulb.

#### Adjustable cord length [Cord]

Cord is fully adjustable for various heights giving the flexibility to arrange a stylish dynamic combination of suspension lighting above your kitchen island and dining table.

#### Cord

The Philips bulbs can be used in combination with one of the Philips cords to complete your interior illumination and bring an industrial feel to your living space.