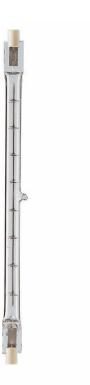

#### **Characteristics**

Shape: LinearDimmable: YesSocket: R7s

## **Bulb dimensions**

Height: 12 mmWidth: 189.1 mm