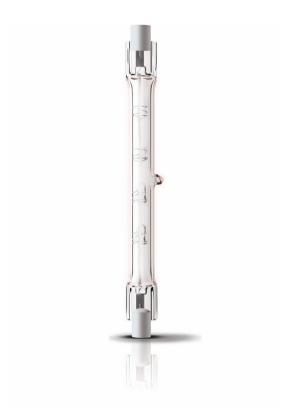

## **Characteristics**

Shape: LinearDimmable: YesSocket: R7s

# **Bulb dimensions**

Height: 12 mmWidth: 117.6 mm