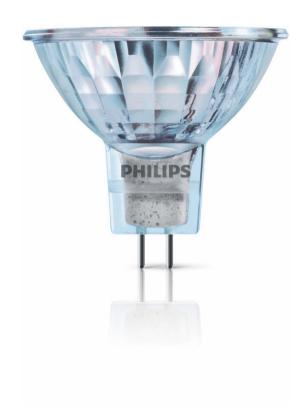

#### **Bulb characteristics**

Shape: SpotDimmable: YesSocket: GU5.3

# **Bulb dimensions**

Height: 51 mmWidth: 46 mm