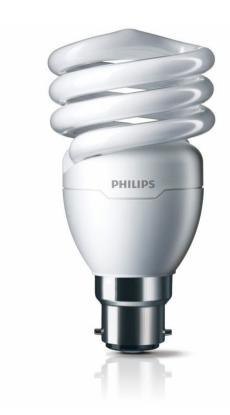

# Maximum brightness for increased comfort

Choose Philips Tornado energy saving light bulbs for state-of-theart technology offering superior brightness in an extra-small spiral shape.

## Compact size and high perform

Our smallest energy saving lamps are just as small as a traditional light bulb. You can now save energy and money in all your lights and lamps, without compromising on light quality.

#### **Characteristics**

Shape: SpiralDimmable: NoSocket: B22

## **Bulb dimensions**

Height: 112 mmWidth: 57 mm