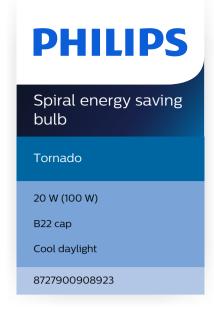

#### **Characteristics**

Shape: SpiralDimmable: NoSocket: B22

#### **Durability**

Average life (at 2.7 hrs/day): 8 year(s)

· Nominal lifetime: 8,000 hour(s)

#### **Light characteristics**

 Application: Comfortable light, Extra brightness

• Color rendering index (CRI): 80

· Color temperature: 6500 K

• Light Color Category: Cool Daylight

• Nominal luminous flux: 1200 lumen

# **Power consumption**

Voltage: 220-240 VWattage: 20 W

· Wattage equivalent: 100 W

Issue date: 2023-11-08 Version: 0.392 © 2023 Signify Holding. All rights reserved. Signify does not give any representation or warranty as to the accuracy or completeness of the information included herein and shall not be liable for any action in reliance thereon. The information presented in this document is not intended as any commercial offer and does not form part of any quotation or contract, unless otherwise agreed by Signify. Philips and the Philips Shield Emblem are registered trademarks of Koninklijke Philips