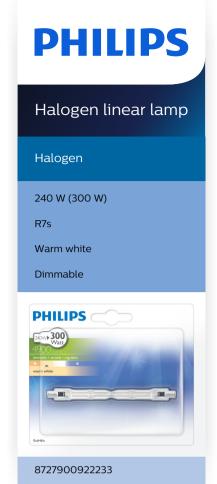

#### Characteristics

· Dimmable: Yes

· Lamp shape: Non directional linear

· Socket: R7s

• Technology: Halogen

### **Light characteristics**

Application: Extra brightness, Special application

• Beam angle: not applicable degree(s)

Color rendering index (CRI): 100Color temperature: 2900 K

Light Color Category: Warm WhiteNominal luminous flux: 4900 lumen

#### **Power consumption**

Power factor: 1Voltage: 230 VWattage: 240 W

Wattage equivalent: 300 WEnergy Efficiency Label (EEL): D