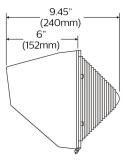

\*Based on comparison between 100W HPS Wall pack at 115W providing 6100 lumens and 50W WP LED providing 5500 lumens

**WP30** 

WP50 & WP75