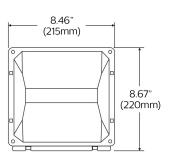

\*Based on comparison between 100W HPS Wall pack at 115W providing 6100 lumens and 50W WP LED providing 5500 lumens

**WP30** 

WP50 & WP75