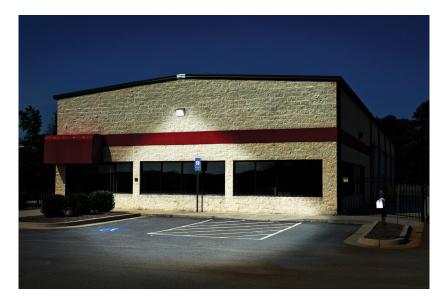

## With efficacies up to 118 LPW, Philips Stonco's new LED Wall packs help you to upgrade from costly HID fixtures with confidence.

The Wall pack family features energy-saving LED technology, two different sizes & wattage choices of 30, 50 and 75W. The 50 watt Wall Pack provides the same illumination as a 100W HID, and uses over 50% less energy. The glass refractor lens design cuts down on glare, and the housing is one-piece die-cast aluminum for strength and durability.

### Wall pack LED

WP30/WP50/WP75

- · An easy switch from costly HID fixtures.
- Flexible options choose from 30, 50 and 75 watts in two different sizes.
- The 50 watt Wall pack provides the equivalent illumination to 100W HID, and uses over 50% less energy.\*
- Glass refractor lens design cuts down on glare.
- · One-piece die-cast aluminum housing.
- 5 year limited warranty.