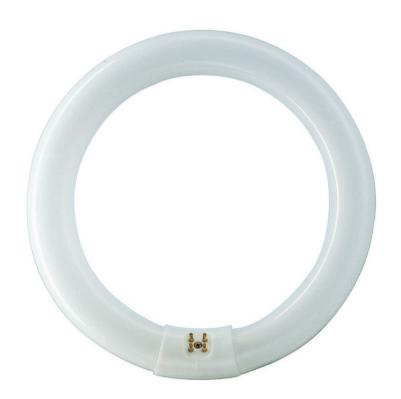

#### **Technical specifications**

Light output: 1,250 lumenShape: Circular fluorescent

Issue date: 2023-11-08 Version: 0.426 © 2023 Signify Holding. All rights reserved. Signify does not give any representation or warranty as to the accuracy or completeness of the information included herein and shall not be liable for any action in reliance thereon. The information presented in this document is not intended as any commercial offer and does not form part of any quotation or contract, unless otherwise agreed by Signify. Philips and the Philips Shield Emblem are registered trademarks of Koninklijke Philips