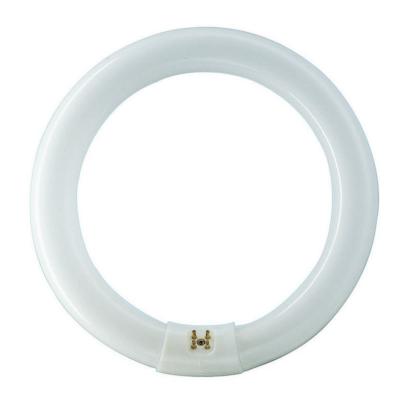

#### **Technical specifications**

· Light output: 2,470 lumen · Shape: Circular fluorescent

Issue date: 2023-11-08

Version: 0.415

 $\ensuremath{\text{@}}$  2023 Signify Holding. All rights reserved. Signify does not give any representation or warranty as to the accuracy or completeness of the information included herein and shall not be liable for any action in reliance thereon. The information presented in this document is not