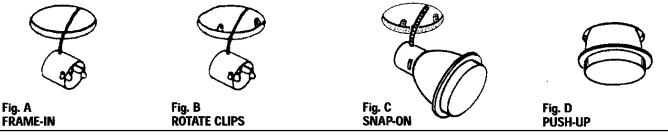

## 1. FRAME-IN (Fig. A)

See Frame-in-Kit Instruction Sheet for installation procedure

2. ROTATE ROTO-CLIPS (Fig. B) (if Frame-in-Kit is so equipped) As shown in Fig. E

#### 3. SNAP-ON (Fig. C)

Insert SOCKET CUP in neck of REFLECTOR. Make sure SPRINGS of SOCKET CUP snap into SLOTS of RELFECTOR.

### 4. PUSH UP (Fig. D)

Push REFLECTOR TRIM straight up until it is tight against ceiling. **Note:** To remove REFLECTOR TRIM turn REFLECTOR TRIM counterclockwise while pulling downward. When using 1004 series Frame-in-Kits, squeeze REFLECTOR SPING from inside until the TRIM disengages. To retrieve SOCKET CUP, pull on one of the SOCKET SPRING legs to disengage. (Fig. F)