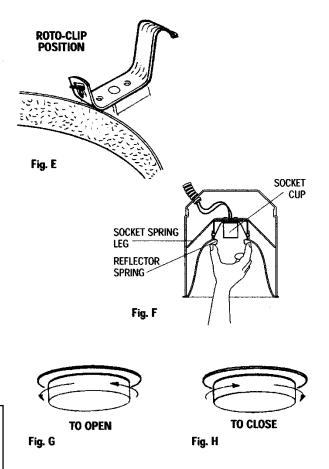

## 1. FRAME-IN (Fig. A)

See Frame-in-Kit Instruction Sheet for installation procedure

2. ROTATE ROTO-CLIPS (Fig. B) (if Frame-in-Kit is so equipped) As shown in Fig. E

### 4. PUSH UP (Fig. D)

Push REFLECTOR TRIM straight up until it is tight against ceiling. **Note:** To remove REFLECTOR TRIM turn REFLECTOR TRIM counterclockwise while pulling downward. When using 1004 series Frame-in-Kits, squeeze REFLECTOR SPING from inside until the TRIM disengages. To retrieve SOCKET CUP, pull on one of the SOCKET SPRING legs to disengage. (Fig. F)

#### **TO LAMP**

1. After pushing REFLECTOR TRIM tight against ceiling, twist Lexan DIFFUSER counterclockwise until DIFFUSER disengages, then pull down. (Fig. G)

2. Install proper size lamp as indicated inside the REFLECTOR.

3. Replace DIFFUSER. Line up the SLOTS on DIFFUSER with the BUMPS on the REFLECTOR, push up and twist clockwise until the diffuser engages. (Fig. H)

WARNING: USE ONLY REFLECTOR TRIMS PROVIDED BY PHILIPS LIGHTOLIER. USE OF OTHER MANUFACTURERS' REFLECTOR TRIMS VOIDS THE UNDERWRITERS LABORATORIES LISTING AND COULD CONSTITUTE A FIRE HAZARD.