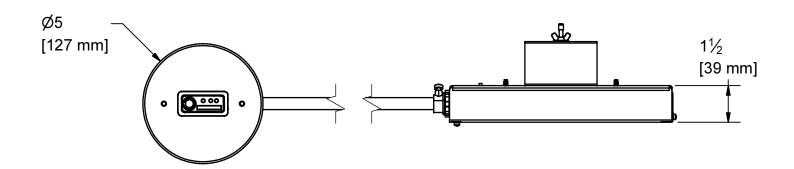

| SCALE:               | Al     | JTHORIZATION | DATE     |                             |                                       | NO |   | REV  | QA |
|----------------------|--------|--------------|----------|-----------------------------|---------------------------------------|----|---|------|----|
| ORIGIN: 7            | ORIG B | Y: H.GLEASON | 4/7/2017 | DESCR                       | DESCRIPTION:                          |    | _ |      |    |
| SOURCE:              | СНК В  | <b>'</b> :   |          | SpaceWise SNS200 Dimensions |                                       |    |   |      |    |
| USER:                | REL BY | :            |          | REV#                        | REV# DRAWING REVISION HISTORY APP. BY |    |   | DATE |    |
| CAD FILE TYPE: IDW   |        |              |          |                             |                                       |    |   |      |    |
| MATERIAL:            |        |              |          |                             |                                       |    |   |      |    |
| FINISH: FIRST USAGE: |        |              |          |                             |                                       |    |   |      |    |