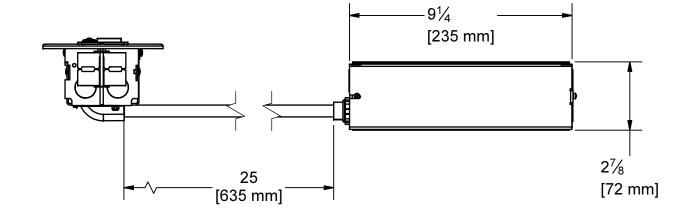

| SCALE:               | Al     | JTHORIZATION | DATE     |                             |                                       | NO |   | REV  | QA |
|----------------------|--------|--------------|----------|-----------------------------|---------------------------------------|----|---|------|----|
| ORIGIN: 7            | ORIG B | Y: H.GLEASON | 4/7/2017 | DESCR                       | DESCRIPTION:                          |    | _ |      |    |
| SOURCE:              | СНК В  | <b>'</b> :   |          | SpaceWise SNS200 Dimensions |                                       |    |   |      |    |
| USER:                | REL BY | :            |          | REV#                        | REV# DRAWING REVISION HISTORY APP. BY |    |   | DATE |    |
| CAD FILE TYPE: IDW   |        |              |          |                             |                                       |    |   |      |    |
| MATERIAL:            |        |              |          |                             |                                       |    |   |      |    |
| FINISH: FIRST USAGE: |        |              |          |                             |                                       |    |   |      |    |