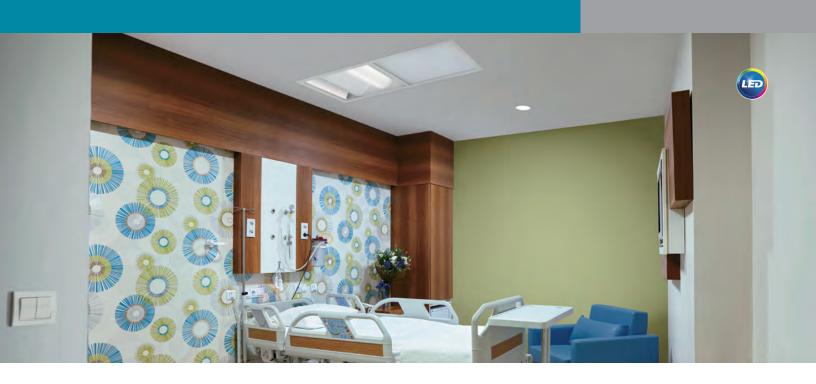

## Facilitate comfort, care & control

Day-Brite / CFI Multi-Med LED patient room luminaire balances the complex needs of patients, staff, administrators, and facility owners. With exam, ambient, and reading functions, all patient and staff needs can be met with one luminaire. The exam function provides caregivers sufficient light to keep charts and perform tasks, while the ambient and reading functions help ensure that patient needs and lighting preferences are met. Multi-Med puts comfort and control at patient and staff members' fingertips.

These human centric functions help keep patients and staff happy, which can make administrators' jobs easier too. In addition, Multi-Med's LED technology and code compliance give facility owners the efficiency and peace of mind they require. Balancing these needs is critical, and Multi-Med delivers.