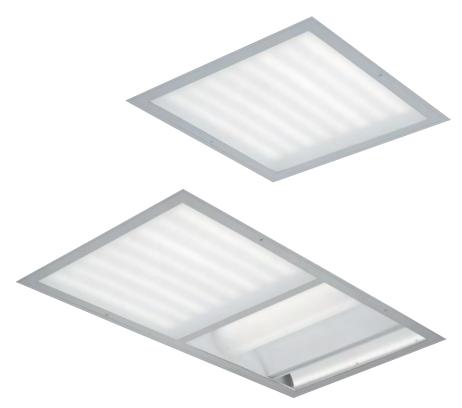

## ME Multi-Med

## LED patient room luminaire

- Optional integral, low voltage controller for patient control of ambient and reading functions in 2x4 models
- Acrylic and polycarbonate lens or underlay options available to help prevent incursion of particles
- Antimicrobial finish on exposed surfaces designed to inhibit the growth of microbes
- Optional LED night/chart light with integral switch to adjust light levels to 100/70/40 or 10% - night light integrated into the exam section
- Can be installed into a suspended grid, surface mounted, or in drywall ceilings