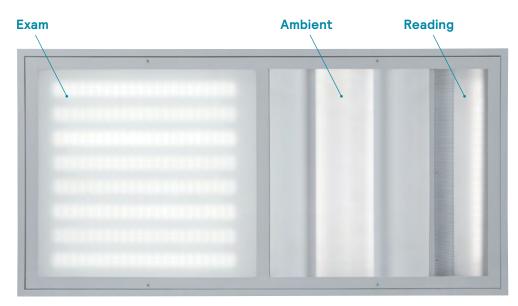

## Facilitate comfort, care & control

Day-Brite / CFI Multi-Med LED patient room luminaire balances the complex needs of patients, staff, administrators, and facility owners. With exam, ambient, and reading functions, all patient and staff needs can be met with one luminaire. The exam function provides caregivers sufficient light to keep charts and perform tasks, while the ambient and reading functions help ensure that patient needs and lighting preferences are met. Multi-Med puts comfort and control at patient and staff members' fingertips.