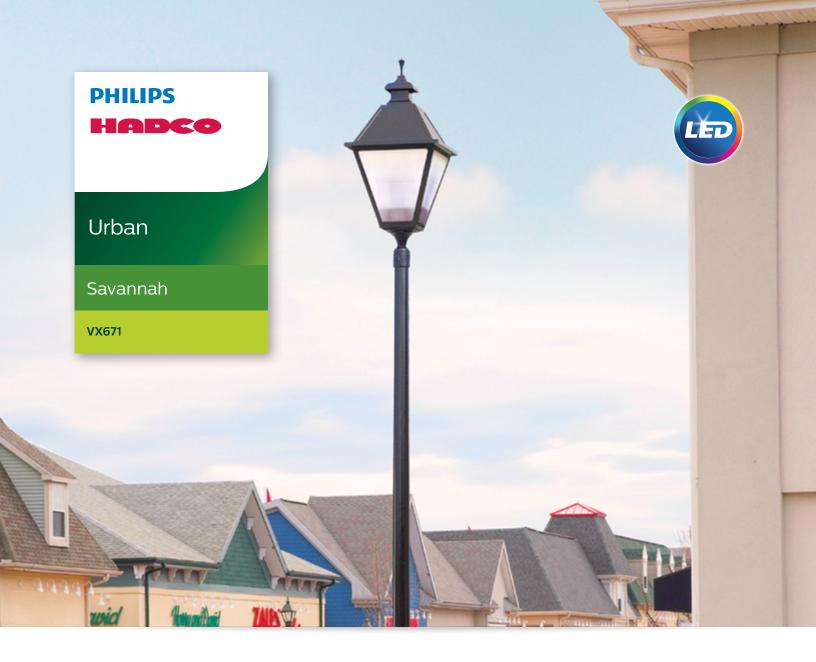

## A modern take on old-time charm

The Philips Hadco Savannah post top luminaire is an authentic recreation of distinctive lighting from our American past. Blending old world charm with today's energy efficient light sources and optics, Savannah is a luminaire with outstanding versatility. For restoration areas where street lighting is required Savannah offers memorable accents that complement many architectural themes.

## Savannah Post top LED luminaire

The Philips Hadco Savannah LED post top luminaire meets a range of urban lighting applications such as residential streets, city streets, campuses and parking lots.

Lumen range: 2,848-12,004 Wattage range: 37-128 Efficacy range: 72-99