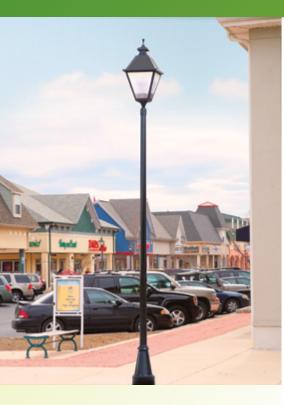

## A modern take on old-time charm

The Philips Hadco Savannah post top luminaire is an authentic recreation of distinctive lighting from our American past. Blending old world charm with today's energy efficient light sources and optics, Savannah is a luminaire with outstanding versatility. For restoration areas where street lighting is required Savannah offers memorable accents that complement many architectural themes.

## Savannah Post top LED luminaire

The Philips Hadco Savannah LED post top luminaire meets a range of urban lighting applications such as residential streets, city streets, campuses and parking lots.

Lumen range: 2,848-12,004 Wattage range: 37-128 Efficacy range: 72-99