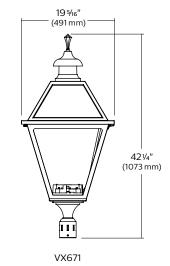

## Dimensions

Max. EPA: 2.0 sq. ft. Max. Weight: 37.5 lbs

© 2017 Philips Lighting Holding B.V. All rights reserved. Philips reserves the right to make changes in specifications and/or to discontinue any product at any time without notice or obligation and will not be liable for any consequences resulting from the use of this publication.