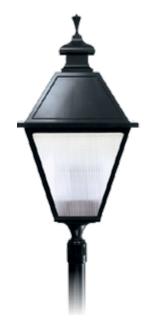

Post top

## Benefits

- Seamlessly replaces
  traditional HID technology
- Clear, frosted and vertical rib globe panels available.
- Maximizes energy savings to minimize total cost of ownership and significantly reduces maintenance and re-lamping costs.
- Highly efficient IP66 LED engine compartment is protected from the elements and ensure optimal photometric performance.
- Color temperatures 4000K and 3000K are available.
- Dimming driver standard.
- Maximizes energy savings with multiple driver options and programmed dimming options.

## Dimensions

Max. EPA: 2.0 sq. ft. Max. Weight: 37.5 lbs

© 2017 Philips Lighting Holding B.V. All rights reserved. Philips reserves the right to make changes in specifications and/or to discontinue any product at any time without notice or obligation and will not be liable for any consequences resulting from the use of this publication.