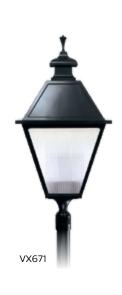

Post top

## Benefits

- Seamlessly replaces
  traditional HID technology
- Clear, frosted and vertical rib globe panels available.
- Maximizes energy savings to minimize total cost of ownership and significantly reduces maintenance and re-lamping costs.
- Highly efficient IP66 LED engine compartment is protected from the elements and ensure optimal photometric performance.
- Color temperatures 4000K and 3000K are available.
- Dimming driver standard.
- Maximizes energy savings with multiple driver options and programmed dimming options.

## Dimensions

Max. EPA: 2.0 sq. ft. Max. Weight: 37.5 lbs

© 2017 Philips Lighting Holding B.V. All rights reserved. Philips reserves the right to make changes in specifications and/or to discontinue any product at any time without notice or obligation and will not be liable for any consequences resulting from the use of this publication.