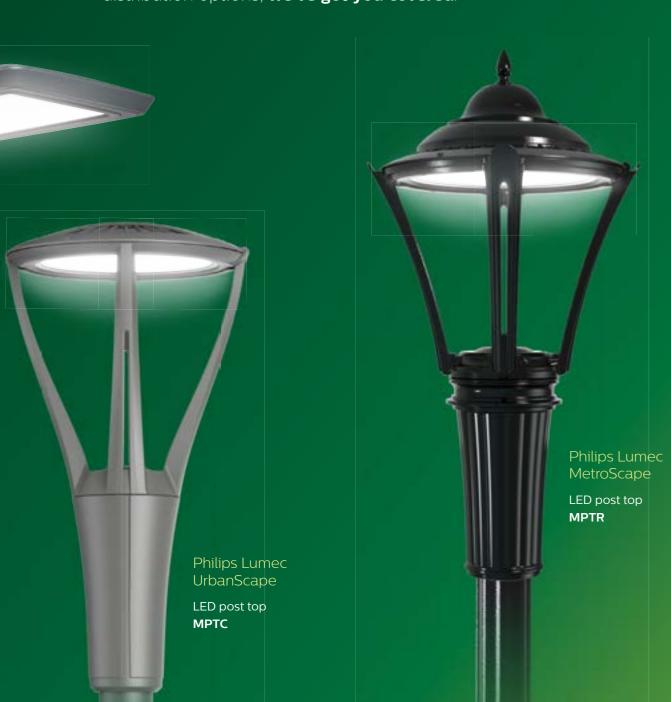

## Enjoy comfort in any style

Philips Gardco PureForm

LED wall sconce PWS

Your search for **visually comfortable outdoor lighting solutions** stops here. With eight luminaire styles, multiple lumen packages, and several distribution options, **we've got you covered**.

## Proven technology, proven designs

These luminaire styles are already recognized as industry leaders. By adding our low glare comfort optics, you now have the tools you need to achieve any lighting goal.