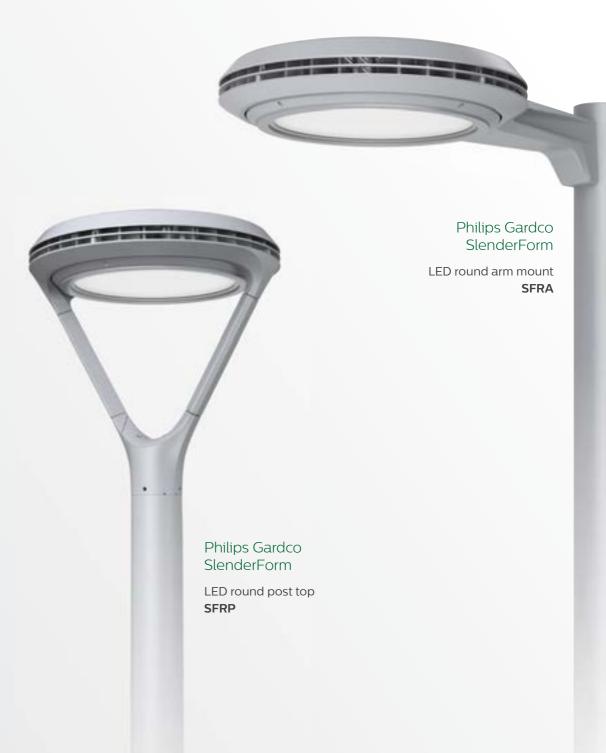

## Enjoy comfort in any style

Philips Gardco PureForm

LED wall sconce PWS

Your search for **visually comfortable outdoor lighting solutions** stops here. With eight luminaire styles, multiple lumen packages, and several distribution options, **we've got you covered**.

## Proven technology, proven designs

These luminaire styles are already recognized as industry leaders. By adding our low glare comfort optics, you now have the tools you need to achieve any lighting goal.