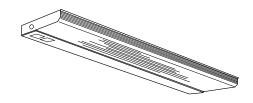

| Project:  |      |
|-----------|------|
| Location: |      |
| Cat.No:   |      |
| Туре:     |      |
| Lamps:    | Qty: |
| Notes:    |      |

**Example: CU32 A-UNV-EB-LP** 

Day-Brite / CFI Valueline CU undercabinet is an economical T8 luminaire with electronic ballast. It is available in 18", 24", 36", and 48" lengths.

#### Construction/Finish

- · Finish is baked white enamel.
- · Lens is white acrylic.
- $\cdot$  1-7/8" depth provides an unobtrusive light source for a variety of task lighting applications.