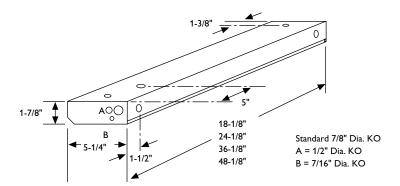

#### **Dimensions**

Some luminaires use fluorescent or high intensity discharge (HID) lamps that contain small amounts of mercury. Such lamps are labeled, "Contain Mercury" and/or the symbol "HG". Lamps that contain mercury must be disposed of in accordance with local requirements. Information regarding lamp recycling and disposal can be found at www.lamprecycle.org