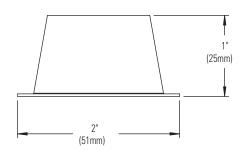

## **Features**

- 1. Spun Aluminum Housing
- **2.** 45° shielding angle
- 3. Optical black internal finish for glare control