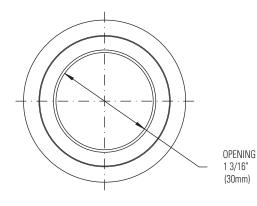

## **Features**

- 1. Spun Aluminum Housing
- **2.** 45° shielding angle
- 3. Optical black internal finish for glare control