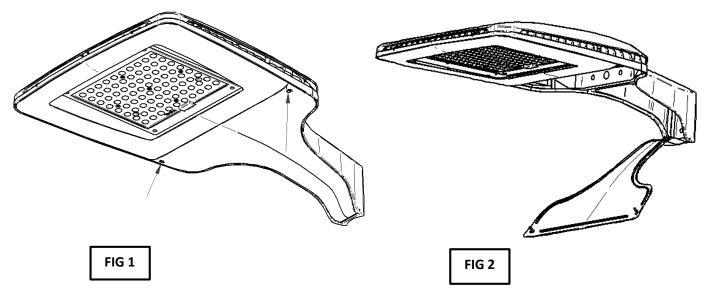

#### READ ALL INSTRUCTIONS BEFORE BEGINNING ANY WORK.

STEP 1: LOOSEN DOOR SCREWS TO DRIVER COMPARTMENT AND ALLOW TO HANG.

© 2016 Philips Lighting Holding B.V. All rights reserved. www.philips.com/luminaires 443561210470 Rev. B Page **1** of **3** 