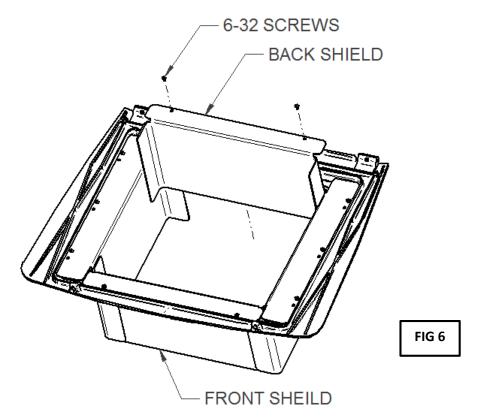

### **INSTALLATION INSTRUCTIONS** P21 – FWC SHIELDING

**STEP 4:** ATTACH FRONT AND BACK SHIELDS USING 4X 6-32UNC SCREWS TO MOUNT SHIELDS TO FRAME AS SHOWN BELOW. NOTE: FRONT AND BACK SHIELDS ARE IDENTICAL