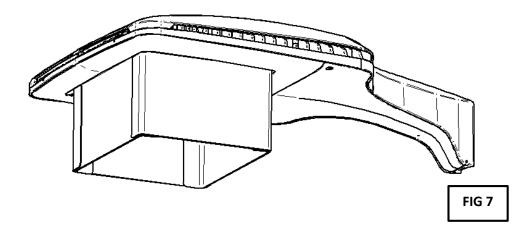

## **INSTALLATION INSTRUCTIONS** P21 – FWC SHIELDING

**STEP 2:** LOOSEN DOOR FRAME SCREWS TO LIGHT ENGINE COMPARTMENT AND ALLOW TO HANG. REMOVE BLACK FOAM GASKETING FROM INSIDE OF DOOR FRAME.

**STEP 3:** ATTACH SIDE SHIELDS USING 6X 6-32UNC SCREWS TO MOUNT SHIELDS TO FRAME AS SHOWN BELOW. NOTE: LEFT AND RIGHT SHIELDS ARE IDENTICAL