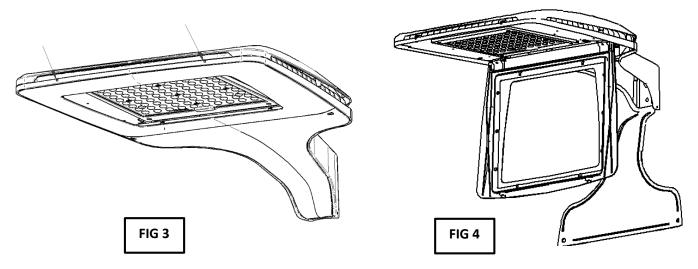

## **INSTALLATION INSTRUCTIONS** P21 – FWC SHIELDING

**STEP 2:** LOOSEN DOOR FRAME SCREWS TO LIGHT ENGINE COMPARTMENT AND ALLOW TO HANG. REMOVE BLACK FOAM GASKETING FROM INSIDE OF DOOR FRAME.

**STEP 3:** ATTACH SIDE SHIELDS USING 6X 6-32UNC SCREWS TO MOUNT SHIELDS TO FRAME AS SHOWN BELOW. NOTE: LEFT AND RIGHT SHIELDS ARE IDENTICAL