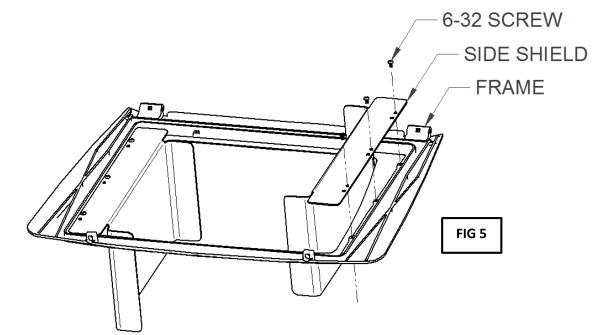

## **INSTALLATION INSTRUCTIONS** P21 – FWC SHIELDING

**STEP 2:** LOOSEN DOOR FRAME SCREWS TO LIGHT ENGINE COMPARTMENT AND ALLOW TO HANG. REMOVE BLACK FOAM GASKETING FROM INSIDE OF DOOR FRAME.

**STEP 3:** ATTACH SIDE SHIELDS USING 6X 6-32UNC SCREWS TO MOUNT SHIELDS TO FRAME AS SHOWN BELOW. NOTE: LEFT AND RIGHT SHIELDS ARE IDENTICAL

### **INSTALLATION INSTRUCTIONS** P21 – FWC SHIELDING

**STEP 4:** ATTACH FRONT AND BACK SHIELDS USING 4X 6-32UNC SCREWS TO MOUNT SHIELDS TO FRAME AS SHOWN BELOW. NOTE: FRONT AND BACK SHIELDS ARE IDENTICAL