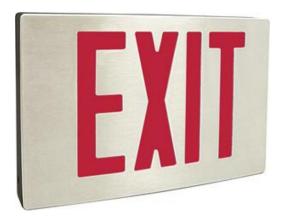

## NYC Approved, Die Cast Aluminum LED Exit, White Housing, Universal Face, 8 inch letters, Red Panel

NYC Approved, Die Cast Aluminum LED Exit, White Housing, Universal Face, 8 inch letters, Red Panel

The New York City Approved, 40 Line exit sign is constructed of die cast aluminum. This universal exit sign contains a Self Diagnostic/Self -Test circuitry as a standard feature on self powered battery versions.