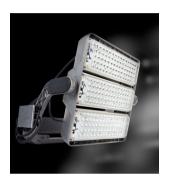

# OptiVision LED gen2

The Philips OptiVision LED gen2 floodlighting system provides a complete lighting solution for the simplest through to the most complex area and recreational sports lighting applications. The high-efficiency floodlights come with three or two LED light modules, which function with an external driver box – separate for use at a distance from the floodlight (BV), or pre-fixed onto the mounting bracket of the floodlight (HGB) for ease of installation and lower initial cost. They meet the highest performance standards, provide outstanding light quality, and ensure safety and visual comfort. OptiVision LED gen2 offers new possibilities to reduce energy consumption and increase flexibility (instant start, programmable lighting levels) when used in conjunction with Philips' advanced system controls and sensors. The floodlights are also compatible with other external control systems via DALI protocol.