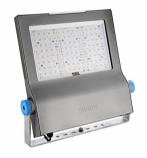

### ClearFlood

The Philips ClearFlood is a dedicated LED floodlight delivering economical white light solutions for recreational sports and area applications. Designed around state-of-the-art LEDs and high-efficiency optics, this very competitive solution offers energy savings compared to traditional HID solutions. ClearFlood is easy to install and perfect for replacing conventional light points as it uses the same electrical installation, columns and types of fixation.

#### Versions

Clearflood Floodlight