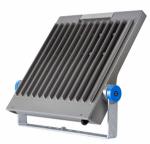

### ClearFlood

The Philips ClearFlood is a dedicated LED floodlight delivering economical white light solutions for recreational sports and area applications. Designed around state-of-the-art LEDs and high-efficiency optics, this very competitive solution offers energy savings compared to traditional HID solutions. ClearFlood is easy to install and perfect for replacing conventional light points as it uses the same electrical installation, columns and types of fixation.

#### Versions

Clearflood Floodlight