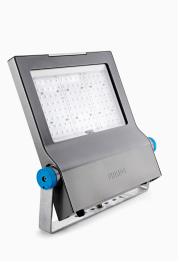

### ClearFlood

The Philips ClearFlood is a dedicated LED floodlight delivering economical white light solutions for recreational sports and area applications. Designed around state-of-the-art LEDs and high-efficiency optics, this very competitive solution offers energy savings compared to traditional HID solutions. ClearFlood is easy to install and perfect for replacing conventional light points as it uses the same electrical installation, columns and types of fixation.

#### Versions

Clearflood Floodlight