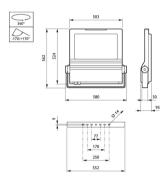

avings
- $\cdot$  Five different optics ensure versatility in application

#### Features

- $\cdot$  10 lumen outputs in one form factor
- Variable lumen packages in one body size
- $\cdot$  Easy replacement of gear and PCB
- Instant light, long lifetime, no maintenance
- CLO, DALI, 1-10 V controls
- $\cdot$  High LED and optical efficiency
- High LED and optical efficiency
- 100% Philips components
- 100% Philips components

#### ClearFlood

#### Application

- $\cdot$  Small-scale recreational sports facilities
- Small-scale recreational sports facilities
- Industrial areas
- Industrial areas
- $\cdot$  Parking lots
- Parking areas
- $\cdot$  Building facades
- Building facades
- $\cdot$  Billboards
- $\cdot$  Billboards

#### Versions



Clearflood Floodlight

#### Dimensional drawing



#### ClearFlood

#### **Product details**







OPDP\_BVP650i\_0011-Detail photo

ClearFlood-BVP650-DP.tif



© 2023 Signify Holding All rights reserved. Signify does not give any representation or warranty as to the accuracy or completeness of the information included herein and shall not be liable for any action in reliance thereon. The information presented in this document is not intended as any commercial offer and does not form part of any quotation or contract, unless otherwise agreed by Signify. All trademarks are owned by Signify Holding or their respective owners.