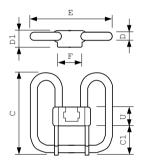

### Dimensional drawing

| Product     | U (max) | D (max) | D1 (max) | C (max) | C1 (max) | F (max) | E (max) |
|-------------|---------|---------|----------|---------|----------|---------|---------|
| PL-Q 38W/   | 46.5 mm | 18.9 mm | 33 mm    | 203 mm  | 76 mm    | 41 mm   | 200 mm  |
| 827/4P 1CT/ |         |         |          |         |          |         |         |
| 10BOX       |         |         |          |         |          |         |         |