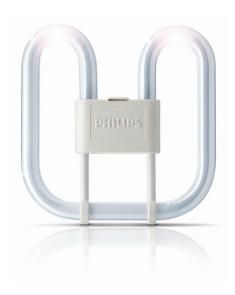

## PL-Q 4 Pin

PL-Q is an efficient, square-shaped compact fluorescent lamp, typically used in decorative-lighting luminaires. While offering the advantage of energy-efficient operation, it also provides design freedom for flat ceiling or wall fixtures in particular, due to its low built-in height and uniform spread of light. The 4-pin version is designed for operation on electronic gear.

#### **Features**

- 4-pin base
- · Fluorescent tri-phosphor technology

#### Versions

GR10q, 4P