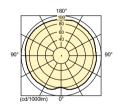

ing 50% smaller than traditional metal halide lamps, MasterColor CDM Elite MW gives freedom in optic and luminaire design.
- Sparkling properties of white light create a more natural an inviting ambience.
- 210 & 315 Watt, 3000 & 4200 color versions. Each powered by a Philips Advance e-Vision electronic ballast.

#### 应用

 Ideal for architectural facade lighting, illumination of pedestrian areas, indoor retail outlets, warehouses, manufacturing facilities.

Product family leaflet, 2016, 十月 31 要更改的数据主题

# MasterColor CDM-T Elite Med Wattage

#### Versions



### 二维绘图



| Product                          | ט      | Ъ     | C      |
|----------------------------------|--------|-------|--------|
| CDM-TP MW 210W/930 PGZX18.1CT/12 | 1.5 in | 38 mm | 193 mm |

## Light Distribution Diagrams





# MasterColor CDM-T Elite Med Wattage