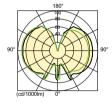

Being 50% smaller than traditional metal halide lamps, MasterColor CDM Elite MW gives freedom in optic and luminaire design.
- Sparkling properties of white light create a more natural an inviting ambience.
- 210 & 315 Watt, 3000 & 4200 color versions. Each powered by a Philips Advance e-Vision electronic ballast.

#### 应用

 Ideal for architectural facade lighting, illumination of pedestrian areas, indoor retail outlets, warehouses, manufacturing facilities.

Product family leaflet, 2016, 十月 31 要更改的数据主题

# MasterColor CDM-T Elite Med Wattage

#### Versions



### 二维绘图



| Product                          | ט      | Ъ     | C      |
|----------------------------------|--------|-------|--------|
| CDM-TP MW 210W/930 PGZX18.1CT/12 | 1.5 in | 38 mm | 193 mm |

## Light Distribution Diagrams





# MasterColor CDM-T Elite Med Wattage