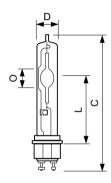

### 二维绘图

| Product                          | ט      | Ъ     | C      |
|----------------------------------|--------|-------|--------|
| CDM-TP MW 210W/930 PGZX18.1CT/12 | 1.5 in | 38 mm | 193 mm |