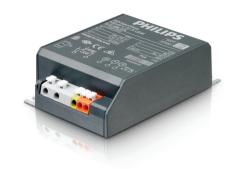

# AspiraVision Compact for CDM

AspiraVision is the mark of excellence in HID electronic gear technology – high-end, compact, lightweight and easy to use, with added features for optimal performance of 35, 50 and 70 W CDM lamps. The recently added switching function provides maximum flexibility for users by integrating three different wattage choices into a single driver.

# 优点

- SOFT START allows installation with fewer circuit breakers; Loop Through allows faster, cost-efficient installation
- · Longer lifetime
- Driver can be set to 35, 50 or 70 W with the integrated switch, which means there is no need to replace the driver if the installation requires lower or higher-wattage lamps in the future

### 特点

- SOFT START
- · Loop Through (in independent version)
- · Improved thermal performance
- · Low electromagnetic interference
- · Voltage drop detection