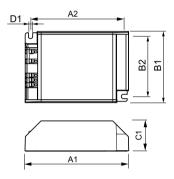

# 二维绘图

| Product               | D1     | C1      | A1       | A2      | B1      | B2      |
|-----------------------|--------|---------|----------|---------|---------|---------|
| HID-AV C 35-70 /S CDM | 4.5 mm | 32.1 mm | 110.0 mm | 98.5 mm | 75.0 mm | 63.5 mm |
| 220-240V 50/60Hz      |        |         |          |         |         |         |