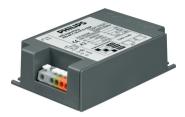

ibility for users by integrating three different wattage choices into a single driver.

# 优点

- SOFT START allows installation with fewer circuit breakers; Loop Through allows faster, cost-efficient installation
- · Longer lifetime
- Driver can be set to 35, 50 or 70 W with the integrated switch, which means there is no need to replace the driver if the installation requires lower or higher-wattage lamps in the future

### 特点

- SOFT START
- · Loop Through (in independent version)
- · Improved thermal performance
- · Low electromagnetic interference
- · Voltage drop detection

### 京田 は

- · Accent and decorative lighting for shops, public spaces, lobbies and offices
- · Suitable for indoor use only

Product family leaflet, 2018, 一月 26 要更改的数据主题

# AspiraVision Compact for CDM

## Versions



# 二维绘图



| Product               | D1     | C1      | A1       | A2      | B1      | B2      |
|-----------------------|--------|---------|----------|---------|---------|---------|
| HID-AV C 35-70 /S CDM | 4.5 mm | 32.1 mm | 110.0 mm | 98.5 mm | 75.0 mm | 63.5 mm |
| 220-240V 50/60Hz      |        |         |          |         |         |         |