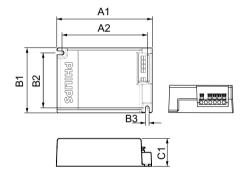

## Dimensional drawing

| Product          | C1      | A1       | A2      | B1      | B2      | В3     |
|------------------|---------|----------|---------|---------|---------|--------|
| HID-CV 70 /S CDM | 32.1 mm | 110.0 mm | 98.5 mm | 75.0 mm | 63.7 mm | 4.5 mm |
| 220-240V         |         |          |         |         |         |        |