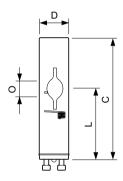

# **Dimensional drawing**

# **Light Distribution Diagrams**

 Product
 D (max)
 D
 O
 L (mln)
 L (max)
 L
 C (max)

 MASTERColour CDM-Tm
 13.3 mm
 0.5 in
 5.2 mm
 28 mm
 32 mm
 30 mm
 56.7 mm

 Evolution Mini 35W/930

 GU6.5