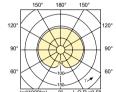

# **Light Distribution Diagrams**

 Product
 D (max)
 D
 O
 L (mln)
 L (max)
 L
 C (max)

 MASTERColour CDM-Tm
 13.3 mm
 0.5 in
 5.2 mm
 28 mm
 32 mm
 30 mm
 56.7 mm

 Evolution Mini 35W/930

 GU6.5