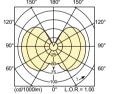

# **Light Distribution Diagrams**

 Product
 D (max)
 D
 O
 L (mln)
 L (max)
 L
 C (max)

 MASTERColour CDM-Tm
 13.3 mm
 0.5 in
 5.2 mm
 28 mm
 32 mm
 30 mm
 56.7 mm

 Evolution Mini 35W/930

 GU6.5