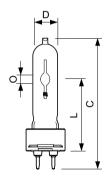

## **Dimensional drawing**

# Light Distribution Diagrams

 Product
 D (max)
 O
 L (mln)
 L (max)
 L
 C (max)

 MASTERColour CDM-T Evolution
 20 mm
 3.6 mm
 55 mm
 57 mm
 56 mm
 103 mm

 20W/930 G12