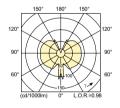

# Light Distribution Diagrams

 Product
 D (max)
 O
 L (mln)
 L (max)
 L
 C (max)

 MASTERColour CDM-T Evolution
 20 mm
 3.6 mm
 55 mm
 57 mm
 56 mm
 103 mm

 20W/930 G12