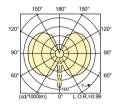

# Light Distribution Diagrams

CDM-TC Evolution 35W /930

| Product                | D (max) | 0      | L (min) | L (max) | L     | C (max) |
|------------------------|---------|--------|---------|---------|-------|---------|
| MASTERColour CDM-TC    | 15 mm   | 5.5 mm | 51 mm   | 53 mm   | 52 mm | 85 mm   |
| Evolution 35W/930 G8 5 |         |        |         |         |       |         |