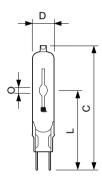

# Dimensional drawing

# Light Distribution Diagrams

CDM-TC Evolution 35W /930

| Product                | D (max) | 0      | L (min) | L (max) | L     | C (max) |
|------------------------|---------|--------|---------|---------|-------|---------|
| MASTERColour CDM-TC    | 15 mm   | 5.5 mm | 51 mm   | 53 mm   | 52 mm | 85 mm   |
| Evolution 35W/930 G8 5 |         |        |         |         |       |         |