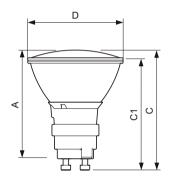

# Dimensional drawing

# **Colour Rendering Diagrams**

| Product                 | D (max) | D  | C (max) | С     | C1 (max) | A (max) |
|-------------------------|---------|----|---------|-------|----------|---------|
| MASTERColour CDM-Rm     | 51 mm   | 50 | 65.4 mm | 62.75 | 60.9 mm  | 59 mm   |
| Elite Mini 35W/930 GX10 |         | mm |         | mm    |          |         |
| MR16 25D                |         |    |         |       |          |         |