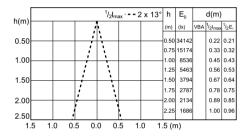

s and remove the parts, preferably with gloves. Put them in a sealed plastic bag and take it to your local waste facilities for recycling. Do not use a vacuum cleaner.

# **MASTERColour CDM-Rm Elite Mini**

# Versions



CDM-Rm GX10 MR16 25D

# Dimensional drawing



# **Colour Rendering Diagrams**





| Product                 | D (max) | D  | C (max) | С     | C1 (max) | A (max) |
|-------------------------|---------|----|---------|-------|----------|---------|
| MASTERColour CDM-Rm     | 51 mm   | 50 | 65.4 mm | 62.75 | 60.9 mm  | 59 mm   |
| Elite Mini 35W/930 GX10 |         | mm |         | mm    |          |         |
| MR16 25D                |         |    |         |       |          |         |

## MASTERColour CDM-Rm Elite Mini

#### **Accent Diagrams**



# **Beam Diagrams**



LDBE\_CDM-Rm\_35W\_930\_25D-Beam diagram



© 2018 Signify Holding All rights reserved. Signify does not give any representation or warranty as to the accuracy or completeness of the information included herein and shall not be liable for any action in reliance thereon. The information presented in this document is not intended as any commercial offer and does not form part of any quotation or contract, unless otherwise agreed by Signify. All trademarks are owned by Signify Holding or their respective owners.