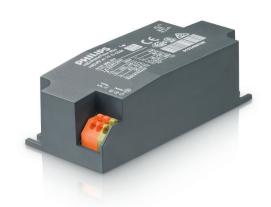

## **PrimaVision Mini for CDM**

Miniature HID electronic gear for PGJ5 CDM lamps – freeing up the boundaries of creativity and innovation in luminaire design  $\,$ 

### Benefits

- · Miniaturization enables stylish luminaire design and retrofit halogen replacement
- $\boldsymbol{\cdot}$  Optimal lamp performance thanks to minimal lamp power tolerance
- $\cdot$  Easy luminaire design-in

#### **Features**

- · Loop Through feature (in independent version)
- $\boldsymbol{\cdot}$  Smallest gear and highest wattage in miniature size
- · Minimal lamp power spread
- · Microprocessor-controlled
- · Lamp end-of-life detection
- $\cdot$  High Tambient and Tcase temperatures
- · Long lifetime of 40,000 hours