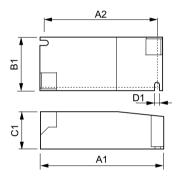

## Dimensional drawing

 Product
 D1
 C1
 A1
 A2
 B1

 HID-PV m 35 /S CDM 220-240V
 4.2 mm
 30.2 mm
 97.3 mm
 88.3 mm
 43.3 mm

 50/60Hz

© 2022 Signify Holding All rights reserved. Signify does not give any representation or warranty as to the accuracy or completeness of the information included herein and shall not be liable for any action in reliance thereon. The information presented in this document is not intended as any commercial offer and does not form part of any quotation or contract, unless otherwise agreed by Signify. All trademarks are owned by Signify Holding or their respective owners.