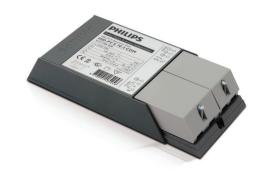

# PrimaVision Economy (35 and 70 W) for CDM - The costeffective solution

## **PrimaVision Economy for CDM lamps**

Single CDM lamp operation, single HID electronic gear – improves cost effectiveness and increases luminaire design flexibility

#### **Benefits**

- · Cost-effective, plus design flexibility
- $\boldsymbol{\cdot}$  Optimal lamp performance thanks to minimal lamp power tolerance
- $\cdot$  Lamp life increased by up to 30% for CDM lamps

#### **Features**

- · Minimal lamp power spread
- · Low gear energy losses
- · Lamp end-of-life detection
- · High Tambient and Tcase temperatures
- · Lifetime of 40,000 hours

#### **Application**

- 35 and 70 W: accent and decorative lighting for shops, public spaces, lobbies and offices
- · Suitable for indoor use only
- · Available in st