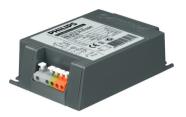

my for CDM lamps**

Single CDM lamp operation, single HID electronic gear – improves cost effectiveness and increases luminaire design flexibility

#### **Benefits**

- · Cost-effective, plus design flexibility
- $\boldsymbol{\cdot}$  Optimal lamp performance thanks to minimal lamp power tolerance
- $\cdot$  Lamp life increased by up to 30% for CDM lamps

#### **Features**

- · Minimal lamp power spread
- · Low gear energy losses
- · Lamp end-of-life detection
- · High Tambient and Tcase temperatures
- · Lifetime of 40,000 hours

#### **Application**

- 35 and 70 W: accent and decorative lighting for shops, public spaces, lobbies and offices
- · Suitable for indoor use only
- · Available in standard (S) and independent (I) versions

## **PrimaVision Economy for CDM lamps**

#### Versions



### Dimensional drawing

Α1

| Product            | D1     | C1      | A1       | A2      | B1      | B2      |
|--------------------|--------|---------|----------|---------|---------|---------|
| HID-PV E 70 /S CDM | 4.9 mm | 32.2 mm | 109.6 mm | 98.5 mm | 74.4 mm | 63.7 mm |
| 220-240V           |        |         |          |         |         |         |