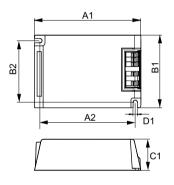

### Dimensional drawing

| Product             | D1     | C1      | A1       | A2      | B1      | B2      |
|---------------------|--------|---------|----------|---------|---------|---------|
| HID-PV C 70 /S CDM  | 4.9 mm | 32.2 mm | 109.6 mm | 98.5 mm | 74.4 mm | 63.7 mm |
| 220-240V 50/60Hz NG |        |         |          |         |         |         |