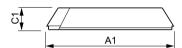

# **Dimensional drawing**

| Product             | A1       | A2       | B1      | B2      | C1      | D1     |
|---------------------|----------|----------|---------|---------|---------|--------|
| HID-PV C 100 /S CDM | 135.0 mm | 123.5 mm | 75.0 mm | 63.5 mm | 32.0 mm | 4.5 mm |
| 220-240V 50/60Hz G5 |          |          |         |         |         |        |