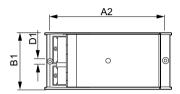

# **Dimensional drawing**

| Product             | A1       | A2       | B1      | B2      | C1      | D1     |
|---------------------|----------|----------|---------|---------|---------|--------|
| HID-PV C 100 /S CDM | 135.0 mm | 123.5 mm | 75.0 mm | 63.5 mm | 32.0 mm | 4.5 mm |
| 220-240V 50/60Hz G5 |          |          |         |         |         |        |