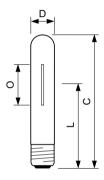

## Dimensional drawing

## Light Distribution Diagrams

| Product                             | D (max) | 0      | L      | C (max) |
|-------------------------------------|---------|--------|--------|---------|
| MASTER SON-T APIA Plus Hg Free 400W | 47 mm   | 109 mm | 175 mm | 279 mm  |
| E40.1SI                             |         |        |        |         |