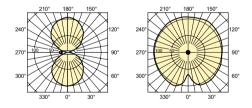

## Light Distribution Diagrams

| Product                             | D (max) | 0      | L      | C (max) |
|-------------------------------------|---------|--------|--------|---------|
| MASTER SON-T APIA Plus Hg Free 400W | 47 mm   | 109 mm | 175 mm | 279 mm  |
| E40.1SI                             |         |        |        |         |