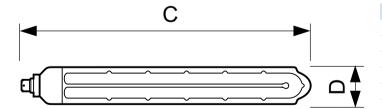

## Dimensional drawing

| Product                | D (max) | C (max) |
|------------------------|---------|---------|
| SOX 90W BY22d 1SL/12   | 66 mm   | 528 mm  |
| SOX 35W BY22d 1SL/12   | 52 mm   | 311 mm  |
| SOX 180W BY22d 1SL/6   | 66 mm   | 1120 mm |
| SOX 180W BY22d T65 1SL | 66 mm   | 1120 mm |
| SOX 55W BY22d 1SL/12   | 52 mm   | 425 mm  |
| SOX 135W BY22d 1SL/12  | 66 mm   | 775 mm  |