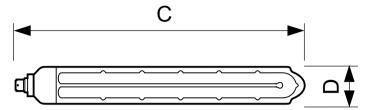

## Dimensional drawing

| Product               | D (max) | C (max) |
|-----------------------|---------|---------|
| SOX 135W BY22d 1SL/12 | 66 mm   | 775 mm  |