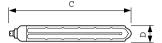

SOX-E**

Low Pressure Sodium lamp with improved efficacy

#### **Benefits**

• Extremely high luminous efficacy makes these the most efficient light sources

## **Features**

- Uniform sodium distribution in the discharge tube by means of dimples for a more stable discharge, higher efficacy and better lumen maintenance and lamp life
- Special coating of SOX-E outer tube results in higher lamp efficacy than SOX
- · Monochromatic yellow colour with non-existent colour rendering

## **Application**

- Road lighting, railway marshalling yards and crossings, airports, harbours and docks, quarries, foundries and rolling mills
- Security and orientation lighting

#### **Versions**



Product family leaflet, 2018, April 25 data subject to change

## **MASTER SOX-E**

## **Dimensional drawing**





# **Light Distribution Diagrams**