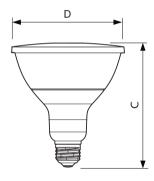

# Dimensional drawing

# **Accent Diagrams**

MASTER LEDspot PAR 60W E27 827 25D

| Product                            | D      | С      |
|------------------------------------|--------|--------|
| Essential LED 10-80W PAR38 827 25D | 122 mm | 134 mm |