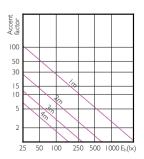

# **Accent Diagrams**

MASTER LEDspot PAR 60W E27 827 25D

| Product                            | D      | С      |
|------------------------------------|--------|--------|
| Essential LED 10-80W PAR38 827 25D | 122 mm | 134 mm |