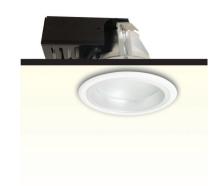

# **FBH/S057**

# **FBH057**

The FBH and FBS family of recessed downlights come complete with a highly efficient frosted aluminum refl ector and polished strip faceted upper surface. They are specially designed for compact fl uorescent 10W/13W/18W/26W lamps. A standard ballast is integrated with the luminaires. A clear glass option is available upon request.

#### **Features**

- Adjustable swing out metal clip integrates easily various ceiling systems
- · Maintenance is simplified with direct lamp access from below
- Front Glass version is available

### **Application**

- Offices
- Retail
- Hospitality