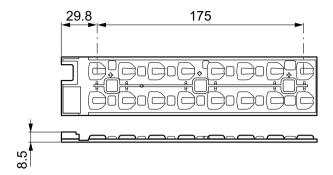

# Dimensional drawing

8.5

# Dimensional drawing

#### Product

FastFlex lens 2x8/II-X

© 2018 Signify Holding All rights reserved. Signify does not give any representation or warranty as to the accuracy or completeness of the information included herein and shall not be liable for any action in reliance thereon. The information presented in this document is not intended as any commercial offer and does not form part of any quotation or contract, unless otherwise agreed by Signify. All trademarks are owned by Signify Holding or their respective owners.