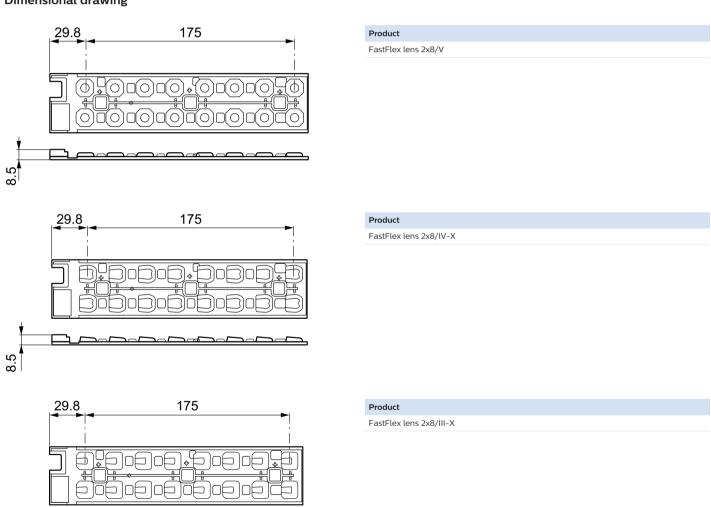

# Dimensional drawing

8.5

# Dimensional drawing

#### Product

FastFlex lens 2x8/II-X

© 2018 Signify Holding All rights reserved. Signify does not give any representation or warranty as to the accuracy or completeness of the information included herein and shall not be liable for any action in reliance thereon. The information presented in this document is not intended as any commercial offer and does not form part of any quotation or contract, unless otherwise agreed by Signify. All trademarks are owned by Signify Holding or their respective owners.