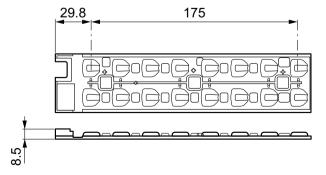

ality, reliable, easy-to-use outdoor LED illumination for roads and urban street lighting. The system offers outstanding optical control and flexible system design.

### **Benefits**

- · Perfectly match each project's needs
- · Easy factory assembly and reliable lifetime performance
- · Low cost of thermal management

## **Features**

- · Modular approach to luminaire design; choice of 4 optical distributions
- · LUXEON T LEDs in CCT 4000 K, CRI 70 or 80
- · Patented interface between lens, module and mounting surface
- · High Tcase 75 °C
- · Lean supply chain

## **Application**

- · Road lighting
- · Flood and Area lighting
- Urban street lighting

# FastFlex LED module

## Versions





## Dimensional drawing



#### Product

FastFlex lens 2x8/V



## Product

FastFlex lens 2x8/III-X



#### Product

FastFlex lens 2x8/II-X

# FastFlex LED module



© 2018 Signify Holding All rights reserved. Signify does not give any representation or warranty as to the accuracy or completeness of the information included herein and shall not be liable for any action in reliance thereon. The information presented in this document is not intended as any commercial offer and does not form part of any quotation or contract, unless otherwise agreed by Signify. All trademarks are owned by Signify Holding or their respective owners.