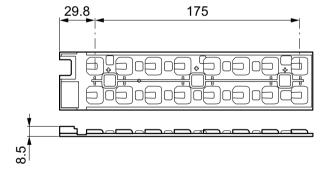

lips FastFlex LED module offers high-quality, reliable, easy-to-use outdoor LED illumination for roads and urban street lighting. The system offers outstanding optical control and flexible system design.

### **Benefits**

- · Perfectly match each project's needs
- · Easy factory assembly and reliable lifetime performance
- · Low cost of thermal management

## **Features**

- · Modular approach to luminaire design; choice of 4 optical distributions
- · LUXEON T LEDs in CCT 4000 K, CRI 70 or 80
- · Patented interface between lens, module and mounting surface
- · High Tcase 75 °C
- · Lean supply chain

## **Application**

- · Road lighting
- · Flood and Area lighting
- Urban street lighting

# FastFlex LED module

## Versions





## Dimensional drawing



#### Product

FastFlex lens 2x8/V



## Product

FastFlex lens 2x8/III-X



#### Product

FastFlex lens 2x8/II-X

# FastFlex LED module



© 2018 Signify Holding All rights reserved. Signify does not give any representation or warranty as to the accuracy or completeness of the information included herein and shall not be liable for any action in reliance thereon. The information presented in this document is not intended as any commercial offer and does not form part of any quotation or contract, unless otherwise agreed by Signify. All trademarks are owned by Signify Holding or their respective owners.