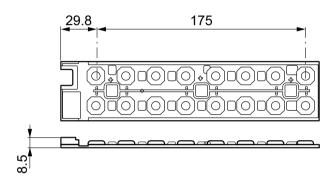

l control

# FastFlex LED module

Philips FastFlex LED module offers high-quality, reliable, easy-to-use outdoor LED illumination for roads and urban street lighting. The system offers outstanding optical control and flexible system design.

### **Benefits**

- · Perfectly match each project's needs
- · Easy factory assembly and reliable lifetime performance
- · Low cost of thermal management

## **Features**

- · Modular approach to luminaire design; choice of 4 optical distributions
- · LUXEON T LEDs in CCT 4000 K, CRI 70 or 80
- · Patented interface between lens, module and mounting surface
- · High Tcase 75 °C
- · Lean supply chain

## **Application**

- · Road lighting
- · Flood and Area lighting
- Urban street lighting

# FastFlex LED module

## Versions





## Dimensional drawing



#### Product

FastFlex lens 2x8/V



## Product

FastFlex lens 2x8/III-X



#### Product

FastFlex lens 2x8/II-X

# FastFlex LED module



© 2018 Signify Holding All rights reserved. Signify does not give any representation or warranty as to the accuracy or completeness of the information included herein and shall not be liable for any action in reliance thereon. The information presented in this document is not intended as any commercial offer and does not form part of any quotation or contract, unless otherwise agreed by Signify. All trademarks are owned by Signify Holding or their respective owners.