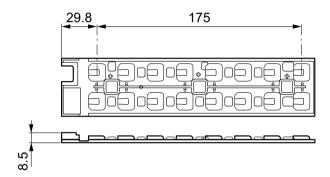

offers high-quality, reliable, easy-to-use outdoor LED illumination for roads and urban street lighting. The system offers outstanding optical control and flexible system design.

#### **Benefits**

- · Perfectly match each project's needs
- · Easy factory assembly and reliable lifetime performance
- · Low cost of thermal management

#### **Features**

- · Modular approach to luminaire design; choice of 4 optical distributions
- LUXEON T LEDs in CCT 4000 K, CRI 70 or 80
- Patented interface between lens, module and mounting surface
- High Tcase 75 °C
- · Lean supply chain

#### **Application**

- · Road lighting
- Flood and Area lighting
- · Urban street lighting

Product family leaflet, 2017, May 2 data subject to change

# FastFlex LED module

### Versions



## **Dimensional drawing**



#### Product

FastFlex lens 2x8/III-X