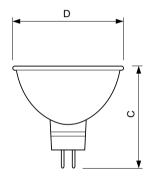

# Dimensional drawing

| Product              | D (max) | C (max) |
|----------------------|---------|---------|
| 50MR16/FL36 EXN 50PK | 51 mm   | 46 mm   |

© 2021 Signify Holding All rights reserved. Signify does not give any representation or warranty as to the accuracy or completeness of the information included herein and shall not be liable for any action in reliance thereon. The information presented in this document is not intended as any commercial offer and does not form part of any quotation or contract, unless otherwise agreed by Signify. All trademarks are owned by Signify Holding or their respective owners.