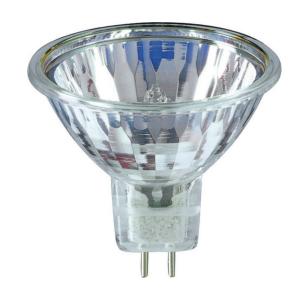

### **MR16**

Philips Halogen MR16 lamps provide a bright white light for accent lighting. They make it easy to optimize the look and feel of your brand, your merchandise, and the shoppers experience, with lower operating costs.

#### **Features**

- · Optimized Coil, Burner and Reflector Design.
- · White, Bright Light with excellent beam quality.
- · UV Block -Reduces color fading.
- · GU5.3 base.
- · 3000 Hour Rated Average Life\*
- $\boldsymbol{\cdot}$  Variety of Wattages and Beam Spreads.
- · Universal Burning Position.
- Available in 20, 35, and 50 watts Spot and Flood, 50 watt also available in Narrow Flood
- $\cdot$  \* Rated average life is the length of operation (in hours) at which point an average of 50% of the lamps will still be operational and 50% will not.