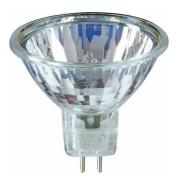

lity for accent or ambient lighting.
- · Maximum efficiency for reduced energy consumption.

#### **Features**

- · Optimized Coil, Burner and Reflector Design.
- · White, Bright Light with excellent beam quality.
- · UV Block -Reduces color fading.
- · GU5.3 base.
- · 3000 Hour Rated Average Life\*
- $\boldsymbol{\cdot}$  Variety of Wattages and Beam Spreads.
- · Universal Burning Position.
- Available in 20, 35, and 50 watts Spot and Flood, 50 watt also available in Narrow Flood
- $\cdot$  \* Rated average life is the length of operation (in hours) at which point an average of 50% of the lamps will still be operational and 50% will not.

#### **Application**

• Ideal for accent lighting in specialty and department stores, as well as museums and art galleries.

## **MR16**

### Versions



GU5.3, MR16, Open

# Dimensional drawing



| Product              | D (max) | C (max) |
|----------------------|---------|---------|
| 50MR16/FL36 EXN 50PK | 51 mm   | 46 mm   |



© 2021 Signify Holding All rights reserved. Signify does not give any representation or warranty as to the accuracy or completeness of the information included herein and shall not be liable for any action in reliance thereon. The information presented in this document is not intended as any commercial offer and does not form part of any quotation or contract, unless otherwise agreed by Signify. All trademarks are owned by Signify Holding or their respective owners.