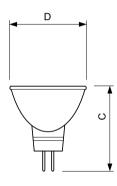

#### **Dimensional drawing**

| Product                               | D (max) | C (max) |
|---------------------------------------|---------|---------|
| FTD 20W GU4 12V MR11 30D CL 1CT/10X5F | 35 mm   | 40 mm   |