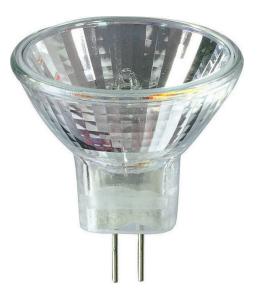

### **MR11**

Consistent color performance throughout lifetimePhilips Halogen MRC 11 Lamps Philips Halogen MRC11 Low-Voltage Reflector Lamps provide bright light for accent lighting.

#### Features

- Consistent Color Coating.
- 4000 Hour Rated Average Life\*
- UV Block-reduces color fading.
- GU4 base.
- Universal Burning Position.
- Available in 10, 20 and 30 watts.
- \* Rated average life is the length of operation (in hours) at which point an average of 50% of the lamps will still be operational and 50% will no