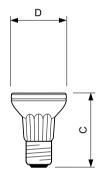

# Dimensional drawing

# **Accent Diagrams**

| Product                           | D (max) | C (max) |
|-----------------------------------|---------|---------|
| PAR20 HAL 50W E27 120V 25D 1CT/15 | 63.5 mm | 105 mm  |