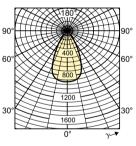

logenA PAR20

Mains-voltage halogen reflector that is easy to install instead of conventional reflector lamps, putting your objects in a superior-quality spot light. Provides crisp halogen light over a long lifetime.

### **Benefits**

- · Bright, sparkling halogen light to put your objects in the spotlight
- Fully dimmable, from 0 to 100%, to meet different brightness requirements
- · Low replacement costs due to long lifetime

### **Features**

- · Superior quality of light with excellent color rendering (Ra=100)
- · Mains-voltage lamp, no transformer needed
- · Universal burning position
- · Instant start

### **Application**

· Spot accent lighting to create the right ambiance in hotels, restaurants and shops

# HalogenA PAR20

### Versions



E27, PAR20, 25°

# Dimensional drawing





# **Accent Diagrams**



| Product                           | D (max) | C (max) |
|-----------------------------------|---------|---------|
| PAR20 HAL 50W E27 120V 25D 1CT/15 | 63.5 mm | 105 mm  |

# HalogenA PAR20

### **Beam Diagrams**



LDBE\_HPAR20\_25D-Beam diagram