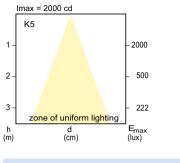

# Accent Diagrams

Accent Diagram - HalogenA Par30s 75W E27 230V 25D 1CT/15

| Product                                 | D (max) | C (max) |
|-----------------------------------------|---------|---------|
| HalogenA Par30s 75W E27 230V 25D 1CT/15 | 96 mm   | 99 mm   |