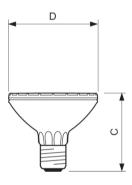

# Dimensional drawing

# Accent Diagrams

Accent Diagram - HalogenA Par30s 75W E27 230V 25D 1CT/15

| Product                                 | D (max) | C (max) |
|-----------------------------------------|---------|---------|
| HalogenA Par30s 75W E27 230V 25D 1CT/15 | 96 mm   | 99 mm   |