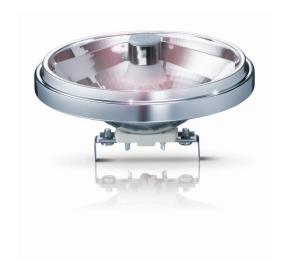

## **MASTERLine 111**

Low-voltage halogen reflector lamp with double-ended burner and high-purity aluminium reflector

#### **Features**

- · Unique infra-red coated burner technology
- Revolutionary compact, precision burner for maximum performance of the infrared reflecting coating
- · Ceramic filament shield reduces glare and improves beam shape
- Flat profile, very tight beam pattern and excellent glare control
- $\cdot$  G53 socket and screw or tab terminals for direct wire connection with mating eyelet or receptacle
- $\cdot$  UV block quartz glass