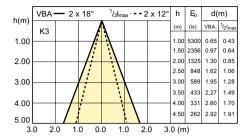

# **Accent Diagrams**

| Product                              | D (max) | C (max) | C1 (max) |
|--------------------------------------|---------|---------|----------|
| MASTERLine 111 45W G53 12V 24D 1CT/6 | 111 mm  | 67 mm   | 51 mm    |