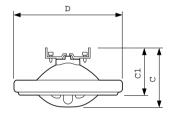

# Dimensional drawing

# **Accent Diagrams**

| Product                              | D (max) | C (max) | C1 (max) |
|--------------------------------------|---------|---------|----------|
| MASTERLine 111 45W G53 12V 24D 1CT/6 | 111 mm  | 67 mm   | 51 mm    |