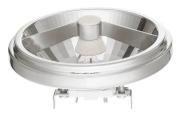

versions of this lamps, reducing fading risks to absolute minimum

#### **Features**

- · Unique infra-red coated burner technology
- Revolutionary compact, precision burner for maximum performance of the infrared reflecting coating
- · Ceramic filament shield reduces glare and improves beam shape
- Flat profile, very tight beam pattern and excellent glare control
- $\cdot$  G53 socket and screw or tab terminals for direct wire connection with mating eyelet or receptacle
- $\cdot$  UV block quartz glass

#### **Application**

• Excellent light source for general lighting and especially creative accent lighting in shops, restautants, hotels, and especially for galleries, exhibitions and museums

Product family leaflet, 2019, May 7 data subject to change

# **MASTERLine 111**

## Versions



# Dimensional drawing





# **Accent Diagrams**



| Product                              | D (max) | C (max) | C1 (max) |
|--------------------------------------|---------|---------|----------|
| MASTERLine 111 45W G53 12V 24D 1CT/6 | 111 mm  | 67 mm   | 51 mm    |

## **MASTERLine 111**

### **Beam Diagrams**



LDBE\_HML111\_45W\_24D-Beam diagram



© 2019 Signify Holding All rights reserved. Signify does not give any representation or warranty as to the accuracy or completeness of the information included herein and shall not be liable for any action in reliance thereon. The information presented in this document is not intended as any commercial offer and does not form part of any quotation or contract, unless otherwise agreed by Signify. All trademarks are owned by Signify Holding