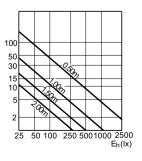

# **Accent Diagrams**

#### Product

Brilliantline Dichroic 50W GU5.3 12V 60D 1CT/10X5F

### **Beam Diagrams**

LDBE\_HDICHRO\_50W\_60D-Beam diagram

© 2020 Signify Holding All rights reserved. Signify does not give any representation or warranty as to the accuracy or completeness of the information included herein and shall not be liable for any action in reliance thereon. The information presented in this document is not intended as any commercial offer and does not form part of any quotation or contract, unless otherwise agreed by Signify. All trademarks are owned by Signify Holding or their respective owners.