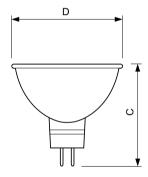

n for small decorative luminaires, putting your objects in the spotlight. Dichroic coating prevents heat transmission onto the object.

#### **Benefits**

- Bright, sparkling halogen light to put your objects in the spotlight
- Fully dimmable, from 0 to 100%, to meet different brightness requirements
- Lower replacement costs due to longer burning hours

#### **Features**

- Superior quality of light with excellent color rendering (Ra=100)
- $\boldsymbol{\cdot}$  Low-pressure technology with UV-block glass allows use in luminaires without front glass
- · Dichroic coating
- Universal burning position
- · Instant start

## **Application**

· Spot accent lighting to create the right ambiance in hotels, restaurants and shops

# **Brilliantline Dichroic**

## Versions



# Dimensional drawing





# **Accent Diagrams**



#### Product

Brilliantline Dichroic 50W GU5.3 12V 60D 1CT/10X5F

# **Brilliantline Dichroic**

### **Beam Diagrams**



LDBE\_HDICHRO\_50W\_60D-Beam diagram



© 2020 Signify Holding All rights reserved. Signify does not give any representation or warranty as to the accuracy or completeness of the information included herein and shall not be liable for any action in reliance thereon. The information presented in this document is not intended as any commercial offer and does not form part of any quotation or contract, unless otherwise agreed by Signify. All trademarks are owned by Signify Holding or their respective owners.