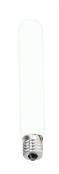

# Sign

# Sign

Philips Sign bulbs provide the perfect light for dramatic accents and display lighting that is great for hard to reach signs, indoors and out.

### **Benefits**

· Great for hard to reach signs.

### **Features**

- · Long life bulb.
- · Available in S14: Clear and Frost:10 watt and S14: Clear, Frost and White: 11 watt.

## **Application**

· Ideal for indoor and outdoor signs.

#### Versions



Intermediate Screw T-6 1/2 Frosted

# Sign

# Dimensional drawing



#### Product

20T6-1/2/IF 120V 24PK



© 2023 Signify Holding All rights reserved. Signify does not give any representation or warranty as to the accuracy or completeness of the information included herein and shall not be liable for any action in reliance thereon. The information presented in this document is not intended as any commercial offer and does not form part of any quotation or contract, unless otherwise agreed by Signify. All trademarks are owned by Signify Holding or their respective owners.