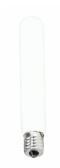

### Product

BC-25T10/CL

Product

20T6-1/2/IF 120V 24PK

#### **General Information**

| Order Code   | Full Product Name     | Cap-Base | Rated Lifetime (Hours) |
|--------------|-----------------------|----------|------------------------|
| 920603636301 | 20T6-1/2/IF 120V 24PK | E17      | 1,000 hour(s)          |

#### Mechanical and Housing

| Order Code   | Full Product Name     | Bulb Finish | Bulb Shape |
|--------------|-----------------------|-------------|------------|
| 920603636301 | 20T6-1/2/IF 120V 24PK | Frosted     | T-6 1/2    |