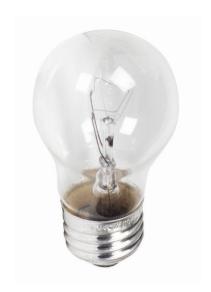

### Product

BC-25T10/CL

Product

20T6-1/2/IF 120V 24PK

| Order Code   | Full Product Name | Cap-Base | Rated Lifetime (Hours) |
|--------------|-------------------|----------|------------------------|
| 925195136301 | BC-25T10/CL       | E26      | 1,500 hour(s)          |

| Order Code   | Full Product Name | Bulb Finish | Bulb Shape |
|--------------|-------------------|-------------|------------|
| 925195136301 | BC-25T10/CL       | Clear       | T-10       |