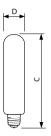

# Sign

# Sign

Philips Sign bulbs provide the perfect light for dramatic accents and display lighting that is great for hard to reach signs, indoors and out.

#### **Benefits**

· Great for hard to reach signs.

#### **Features**

- · Long life bulb.
- · Available in S14: Clear and Frost:10 watt and S14: Clear, Frost and White: 11 watt.

#### **Application**

· Ideal for indoor and outdoor signs.

#### Versions







LPPR I-T E17 T7 CL

## Dimensional drawing



### Product

BC-25T10/CL



Product

20T6-1/2/IF 120V 24PK



#### **General Information**

| Order Code   | Full Product Name     | Cap-Base | Rated Lifetime (Hours) |
|--------------|-----------------------|----------|------------------------|
| 920603636301 | 20T6-1/2/IF 120V 24PK | E17      | 1,000 hour(s)          |

| Order Code   | Full Product Name | Cap-Base | Rated Lifetime (Hours) |
|--------------|-------------------|----------|------------------------|
| 925195136301 | BC-25T10/CL       | E26      | 1,500 hour(s)          |

### **Light Technical**

| Order Code   | Full Product Name     | Luminous Flux |
|--------------|-----------------------|---------------|
| 920603636301 | 20T6-1/2/IF 120V 24PK | 150 lm        |

| Order Code   | Full Product Name | Luminous Flux |
|---