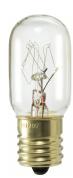

### Product

BC-25T10/CL

Product

20T6-1/2/IF 120V 24PK

| Order Code   | Full Product Name | Cap-Base | Rated Lifetime (Hours) |
|--------------|-------------------|----------|------------------------|
| 925195136301 | BC-25T10/CL       | E26      | 1,500 hour(s)          |

| Order Code   | Full Product Name | Bulb Finish | Bulb Shape |
|--------------|-------------------|-------------|------------|
| 925195136301 | BC-25T10/CL       | Clear       | T-10       |